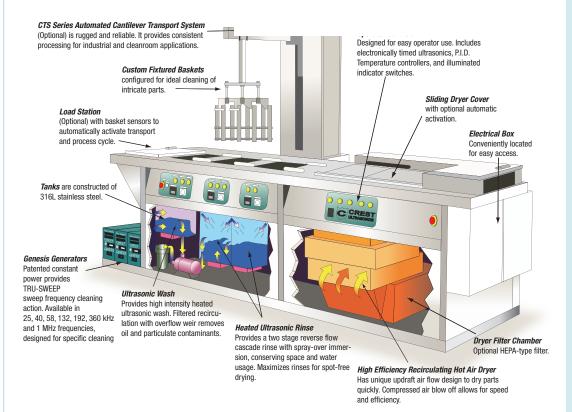

Engineered with a compact, space saving design and rugged stainless steel tubular frame, The Optimum Console<sup>TM</sup> is a cost effective solution to industrial cleaning applications. It offers the convenience of an all in one, wash-rinse-dry design with single point facility connections for easy installation. It is a userfriendly, manually operated console, available with automation upon purchase or it can be added at a later date.

## **Optional Features**

- Custom Sizes and Tank Configuration
- Oil Coalescing Units
- Automatic Filling and Draining
- In-Tank PH, Refractivity, and Resistivity Monitors
- PLC Controlled, Dual Axis, Automation Packages
- Standard Baskets and Custom Fixturing
- Rotumbler™ Rotational Baskets
- Closed-Loop Deionized Water Systems

Standard Power for 1014 through 1826 sizes is 240V/3Phase, 208V can be used but will have lower heating efficiency. Dimensions listed are for manual models only and do not include the External Generator Rack, Automation, and other accessories. Standard Frequencies: 40 kHz on wash stations, 132 kHz on rinse stations. Optional Frequencies: 25 kHz, 58 kHz, 192 kHz, 360 kHz, 1MHz as well as dual/triple frequencies.

For precision cleaning applications, the four station OC4 provides a Wash-Rinse-Rinse-Dry configuration. The rinses are set up as a reverse cascade flow for water conservation and include final fresh spray header above each rinse.

The five station OC5 provides a Wash-Wash-Rinse-Rinse-Dry system which is similar but also includes an additional independent wash station. The additional station can be used for extended wash time or dual detergent applications.