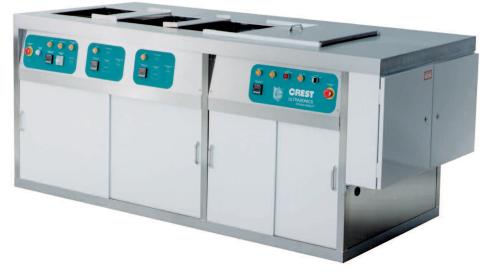

## **THE OPTIMUM CONSOLE**

Crest Ultrasonics' Optimum Console™ is a versatile ultrasonic precision cleaning system designed to clean a wide range of industrial components. It is available in aqueous or semi-aqueous process versions to solve todays high tech cleaning challenges.

Engineered with a compact, space saving design and rugged stainless steel tubular frame, The Optimum Console<sup>TM</sup> is a cost effective solution to industrial cleaning applications. It offers the convenience of an all in one, wash-rinse-dry design with single point facility connections for easy installation. It is a userfriendly, manually operated console, available with automation upon purchase or it can be added at a later date.

## Aqueous & Semi Aqueous Precision Cleaning System

Manual and Automated Consoles in inventory for immediate delivery